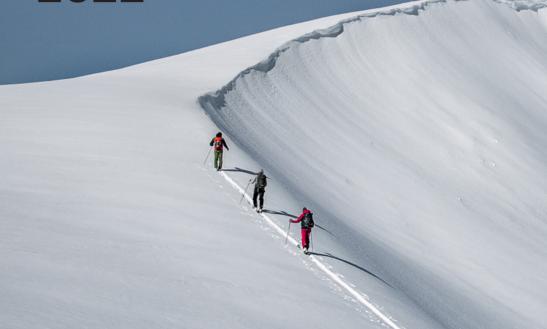

### FUN IN FIRN AND POW, COMBINED WITH "LA DOLCE VITA:"

Yes, ski touring at the gates of Rome is a beautiful thing.

With Maiella park, a grand ski touring area has opened in Abruzzo in the middle of Apennine. Abruzzo is still among the less frequented ski touring destinations. Here, one can find a balanced mix of ski slopes, the likes of which are rarely found in the Alps. Monte Rapina features an expansive, breathtaking view far across the Italian countryside all the way out to Albania's coastal mountains across the Adriatic. With a little luck, you can possibly also find wolf or bear tracks in the snow in the wild Maiella National Park. Together, as long as conditions allow, we would like to climb the highest peak in the Maiella National Park (Monte Amaro, 2,793 meters / 9,163 feet), then descend through the renown Amaro couloir.

And it's a given that we will enjoy the splendid Italian food and the appropriate wine of the region. Ski touring in Maiella demands solid base conditioning and a confident kick-turn technique. The challenging climb to the summit with climbing passages that require crampons will be rewarded with a stupendous descent.